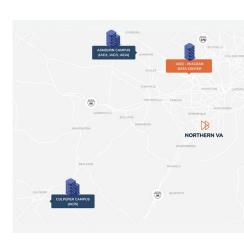

# Ashburn Campus Data Center

21635 Red Rum Drive Ashburn, VA 20147

DataBank's IAD1 facility anchors our Ashburn Campus in the heart of "Data Center Alley" – the world's largest concentration of data centers. It sits on multiple fiber routes for direct connectivity. This site offers customizable solutions from 5kW cabinets to full 2MW deployments.